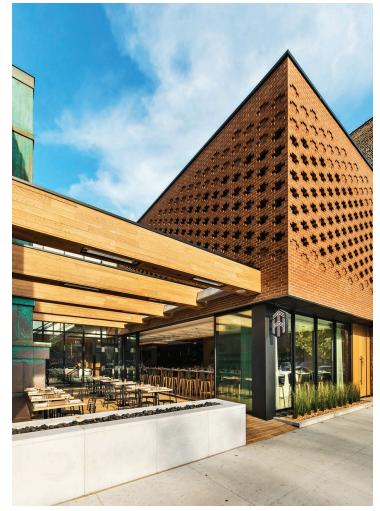

#### Tied House

Architect: Gensler

Supplier: BMI Products - Northfield Echelon Masonry