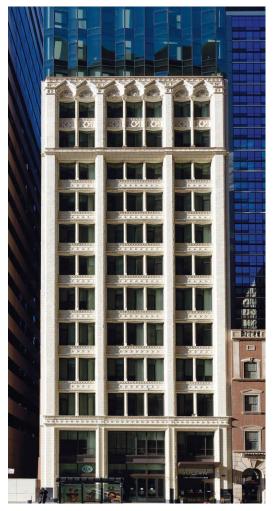

#### Lake View Building (116 South Michigan) - Exterior Masonry Facade

Architect: Wiss, Janney, Elstner Associates, Inc.

Mason Contractor: Central Building & Preservation, L.P.