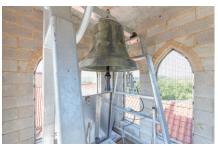

#### Best of Religious - Rehab & Renovation

# St. Peter's Church Bell Tower Reconstruction and Repair Architect: Wiss, Janney, Elstner Associates, Inc.

Architect: Wiss, Janney, Elstner Associates, Inc.

Mason Contractor: Berglund Construction Company (General Contractor)

Supplier: Bricks Inc. - Spec Mix-Quikrete