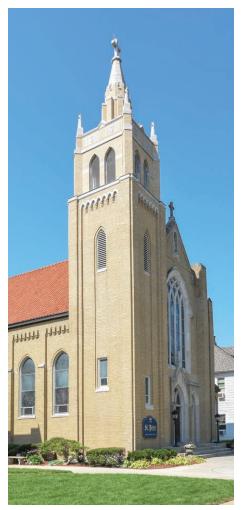

#### Best of Religious - Rehab & Renovation

# St. Peter's Church Bell Tower Reconstruction and Repair Architect: Wiss, Janney, Elstner Associates, Inc.

Architect: Wiss, Janney, Elstner Associates, Inc.

Mason Contractor: Berglund Construction Company (General Contractor)

Supplier: Bricks Inc. - Spec Mix-Quikrete