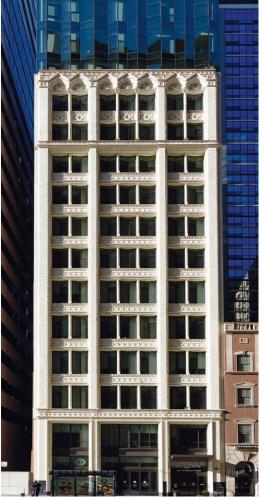

#### Lake View Building (116 South Michigan) - Exterior Masonry Facade

Architect: Wiss, Janney, Elstner Associates, Inc. Mason Contractor: Central Building & Preservation, L.P.