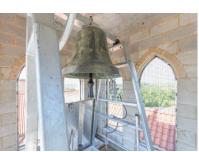

#### Best of Religious - Rehab & Renovation

# St. Peter's Church Bell Tower Reconstruction and Repair

Architect: Wiss, Janney, Elstner Associates, Inc. Mason Contractor: Berglund Construction Company (General Contractor) Supplier: Bricks Inc. - Spec Mix-Quikrete