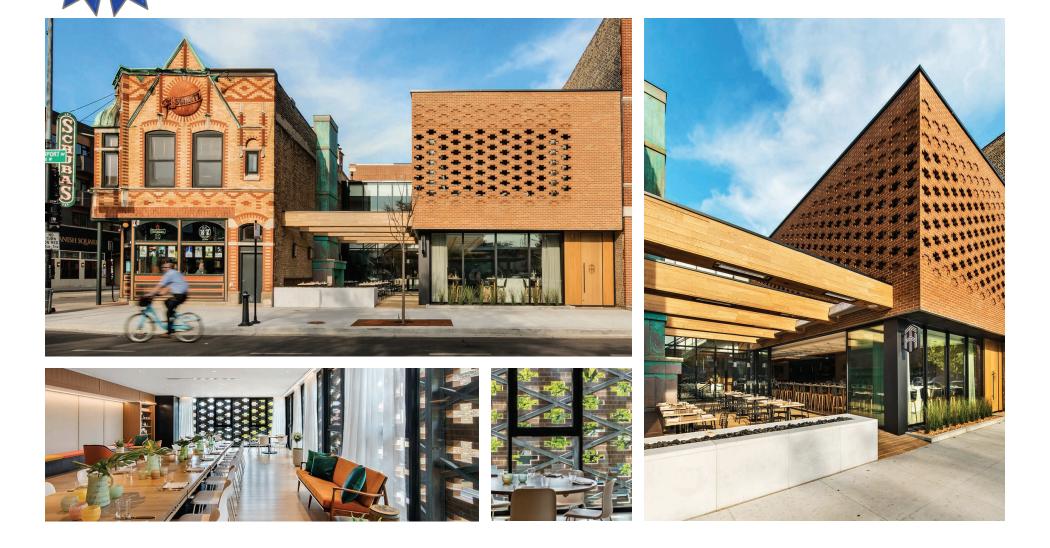

## **Tied House**

Architect: Gensler Supplier: BMI Products - Northfield Echelon Masonry